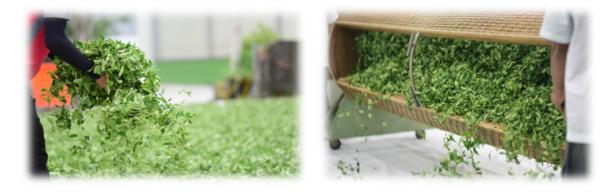

|  |  |  |
| Tea Stem                         | Taiwan  | 30kg / 15kg           |                                                     |  | Tea leaf |  |  |  |

### 7. Taiwan Four Seasons Spring Tea Manufacturing Process

Taiwan tea flush / Packaging materials / Acceptance of deoxidizer →
 Storage → 3. Sun withering → 4. Indoor withering → 5. Tossing →
 Stir fixation → 7. Rolling → 8. Preliminary drying → 9. Cloth kneading tea
 → 10. Pile up (mix evenly) → 11. Secondary drying and primary magnetic separation (A type dryer / magnet adsorption) → 12. Packaging (60 kg / bag)
 → 13. Outsourcing the branches → 14. External inspection → 15. Storage
 → 16. Screening and secondary magnetic separation (Fenggu machine / magnet adsorption) → 17. Packaging (18 kg / bag) → 18. Storage → 19. Shipment.



▲ Sun withering

▲ Tossing



▲ Static fermentation

▲ Stir Fixation



▲ Rolling

▲ Drying

#### WITHERING

Step1

Put the freshly picked tea leaves outdoors, the sunlight let the tea flush lose some water naturally, then the leaf gloss disappears into a wave shape, the disappearance of the leaf gloss makes the surface appear undulating, the hands feel soft when touched, this is called "sunlight withering"





Step 2

#### TOSSING

Using the bamboo weaving machine to rotate the tea flush against each other to destroy the leaf edge cells, the air can smoothly enter the cells inside the tea leaves, strengthen fermentation to make tea more fragrant.

#### Step 3

#### STATIC FERMENTATION

The chemical action produced by the tea cells in contact with air to achieve the fermentation effect,