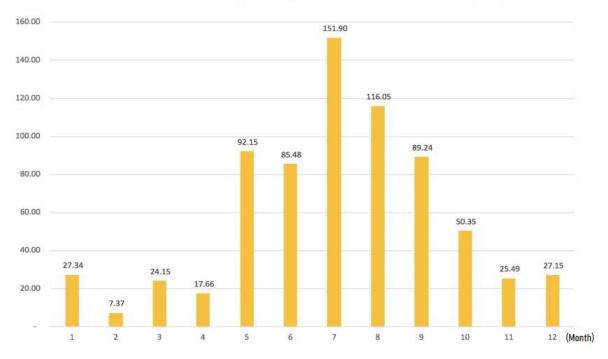

| WT       WT       WT       WT       WT         WT       WT       WT       WT       WT       WT         WT       WT       WT       WT       WT       WT       WT       WT       WT       WT       WT       WT       WT       WT       WT       WT       WT       WT       WT       WT       WT       WT       WT       WT       WT       WT       WT       WT       WT       WT       WT       WT       WT       WT       WT       WT       WT       WT       WT       WT       WT       WT       WT       WT       WT       WT       WT       WT       WT       WT       WT       WT       WT       WT       WT       WT       WT       WT       WT       WT       WT       WT       WT       WT       WT       WT       WT       WT       WT |

## 5. Production Data



### 2019 Total quantity of tea flush harvested (Ton)

#### TOTAL TEA FLUSH HARVESTED: 714.32 TONS TOTAL DRIED TEA PRODUCTS: 142.86 TONS TOTAL FINISHED PRODUCTS PER MONTH: 11.91 TONS (SELF-PRODUCE)

▲ International Safe Food Certification



# **Freshest Products**

We are the tea maker and also work directly with other tea farmers at the source. This enables us to have far greater in-depth knowledge across our entire product line, and allows us to ensure consistency with regards to high quality, flavor profile, and compliance with all food safety standards.



# **Tailored Blending**

For clients with distinctive requirements or ones with creative and original ideas, our Tailor Blend program provides all the resources to help you create a bespoke and unique blend exclusively for your nee