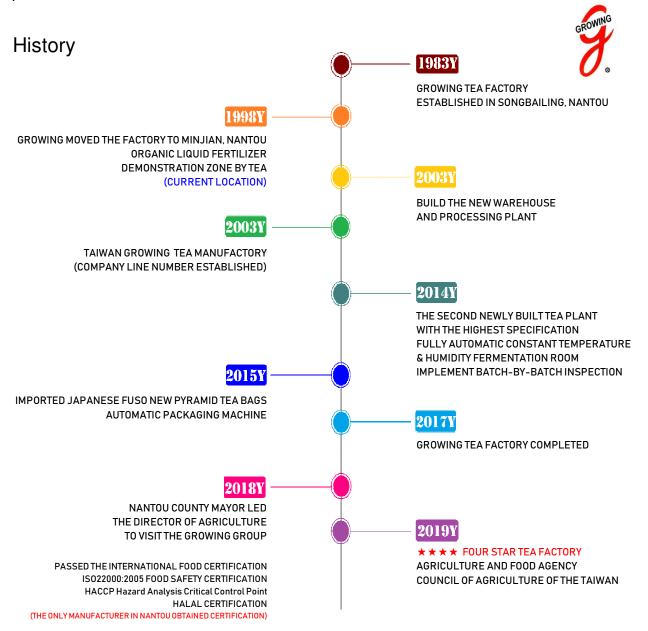

### 1. Company Profile

TAIWAN GROWING TEA MANUFACTORY was established by our Growing group subsidiary in 1983. Production place is located in middle part of Taiwan, Nantou County, which has the largest tea garden area and the highest output in Taiwan. Our group have spent nearly 35 years from tea demonstration zone by organic fertilizer to a self-supporting tea factory. Refine the sincerity of the bright golden spring soup provides customers with reliable products and services.

Follow international food safety and national food hygiene standards, and international religious food safety, the tea factory has obtained ISO22000, HACCP, SGS, Halal HALAL and other international food safety certifications, bringing more protection to consumers, and it is also the leader of commercial tea factories. Committed to continuous innovation with the highest standard of quality control, expect to bring consumers the best quality products and the most intimate services.